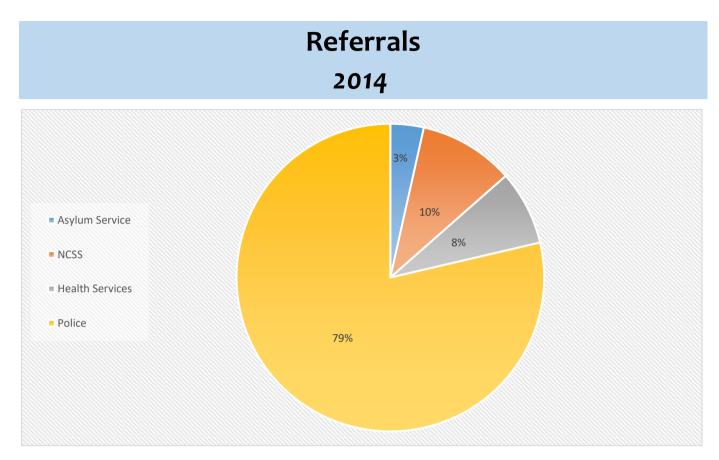

## Referrals 2014

| Service         | Number of Referrals |
|-----------------|---------------------|
|                 |                     |
| Asylum Service  | 340                 |
| NCSS            | 970                 |
| Health Services | 760                 |
| Police          | 7.628               |